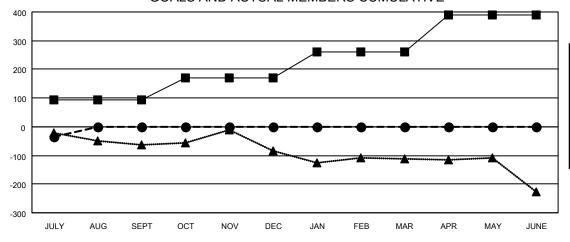

| J |                       |      | Me            | mbers         |                       |  |  |
|---|-----------------------|------|---------------|---------------|-----------------------|--|--|
|   | RESULTS FOR 2022-2023 |      |               |               |                       |  |  |
| l | QUARTER               | МЕМВ | ER GROWTH NET | MEMBER GROWTH | H DROPPED             |  |  |
| l |                       | ı    | GOAL          | ACTUAL        | MEMBERS ACTUAL        |  |  |
| ı |                       |      |               |               | (including transfers) |  |  |
| ı | JULY/AUG/SEPT         |      | 95            | 24            | 56                    |  |  |
| l | OCT/NOV/DE            | С    | 75            | 0             | 0                     |  |  |
| l | JAN/FEB/MAF           | ₹    | 90            | 0             | 0                     |  |  |
| l | APR/MAY/JUI           | NE   | 130           | 0             | 0                     |  |  |
|   |                       |      |               |               |                       |  |  |

## GOALS AND ACTUAL MEMBERS CUMULATIVE

- MEMBER GROWTH NET GOAL

MEMBER GROWTH ACTUAL

▲ - LAST YEAR MEMBERSHIP ACTUAL

| DROPPED CLUBS: 0 |    |
|------------------|----|
| DROPPED MEMBERS  |    |
| DECEASED         | 10 |
| CLUB CANCELLED   | 0  |
| OTHER            | 47 |
| TOTAL            | 57 |
|                  |    |