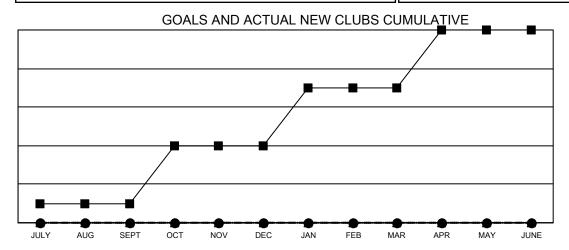

## **LOCATION: MASSACHUSETTS**

|               | Club          | s           |               |
|---------------|---------------|-------------|---------------|
|               | RESULTS FOR   | R 2022-2023 |               |
| QUARTER       | NEW CLUB GOAL | NEW CLUBS   | DROPPED CLUBS |
| JULY/AUG/SEPT | 1             | 0           | 0             |
| OCT/NOV/DEC   | 3             | 0           | 0             |
| JAN/FEB/MAR   | 3             | 0           | 0             |
| APR/MAY/JUNE  | 3             | 0           | 0             |

- CURRENT YEAR GOALS FOR NEW CLUBS

- - CURRENT YEAR ACTUAL NEW CLUBS

- ▲ - LAST YEAR ACTUAL NEW CLUBS